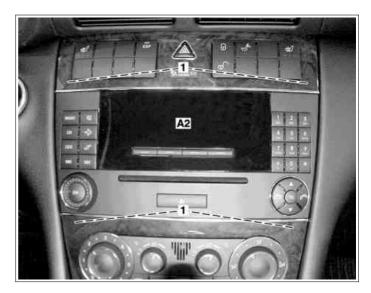

## Shown on MB Audio 20 radio

1 Bolts A2 Radio

P82.60-4728-11

## **Modification notes**

| XX    | Remove/install                                        |                                                                                                                                                                                                                                   |                     |
|-------|-------------------------------------------------------|-----------------------------------------------------------------------------------------------------------------------------------------------------------------------------------------------------------------------------------|---------------------|
| 1.1   | Transfer basic data from radio (A2) to STAR DIAGNOSIS | When replacing radio (A2).  i Installation: transfer temporarily stored basic data to the new radio (A2).                                                                                                                         |                     |
| F A D | Connect STAR DIAGNOSIS and read out fault memory      |                                                                                                                                                                                                                                   | AD00.00-P-2000-04A  |
|       |                                                       | STAR DIAGNOSIS diagnosis system                                                                                                                                                                                                   | *WH58.30-Z-1048-13A |
| 2     | Remove upper control panel control unit.              |                                                                                                                                                                                                                                   | AR54.21-P-1262Q     |
| 3     | Remove control and operating unit                     |                                                                                                                                                                                                                                   | AR83.40-P-6350QA    |
| 4     | Remove bolts (1)                                      |                                                                                                                                                                                                                                   |                     |
| 5     | Withdraw radio (A2)                                   |                                                                                                                                                                                                                                   |                     |
| 6     | Detach coupling from radio (A2)                       |                                                                                                                                                                                                                                   |                     |
| 7.1   | Cover fiber optic cable                               | For telephone "Handy", UPCI system, code 388, For sound system, code 810, For 6-disk CD changer, code 819, For voice control system (VCS [SBS]), code 813  i Install caps on fiber optic cable connector and equipment connector. | AR82.95-P-0005-01A  |
| (3)   | Notes on fiber optic cable                            | Model 129, 163, 168, 170, 202, 203, 208, 209, 210, 215, 220, 230, 414, 463.243/244/245/246/247/248/249/ 250/254/309/322/323/332/333                                                                                               | ,AH82.70-P-0001-02A |
| 8     | Install in the reverse order                          |                                                                                                                                                                                                                                   |                     |